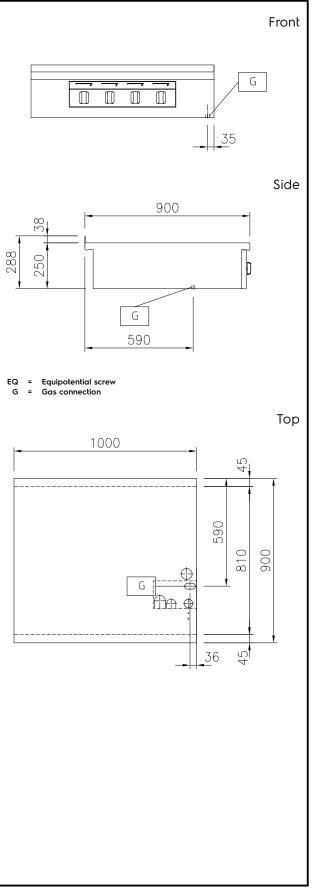

## Modular Cooking Range Line thermaline 90 - 4-Burner Gas Top, 1 Side, Backsplash

| Gas                                                                                                                         |                                                               |
|-----------------------------------------------------------------------------------------------------------------------------|---------------------------------------------------------------|
| Gas Power:<br>Gas Type Option:                                                                                              | 40 kW                                                         |
| Gas Inlet:                                                                                                                  | 1/2"                                                          |
| Key Information:                                                                                                            |                                                               |
| External dimensions, Width:<br>External dimensions, Depth:<br>External dimensions, Height:<br>Net weight:<br>Configuration: | 1000 mm<br>900 mm<br>250 mm<br>82 kg<br>One-Side Operated;Top |
| Front Burners Power:                                                                                                        | ISO 9001; ISO 14001 - ISO<br>9001; ISO 14001 kW               |
| Back Burners Power:                                                                                                         | 10 - 10 kW                                                    |
| Back Burners Dimension -<br>mm                                                                                              | Ø 70 Ø 70                                                     |
| Front Burners Dimension -<br>mm                                                                                             | Ø 70 Ø 70                                                     |