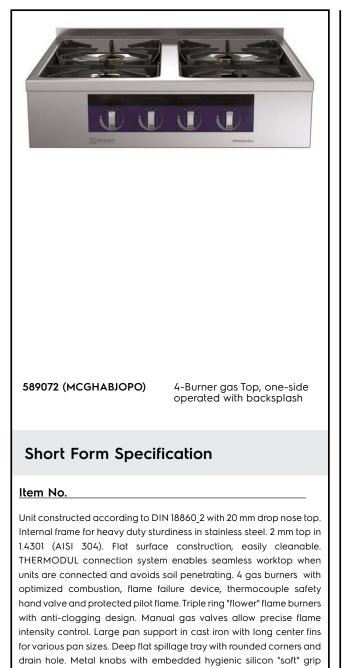

Modular Cooking Range Line thermaline 90 - 4-Burner Gas Top, 1 Side, Backsplash

enable easier handling and cleaning. IPX4 water resistant certification.

Configuration: One-side operated top with backsplash. The base needs to be supplied by the factory. Please include appropriate base.

#### **Main Features**

- Flame failure device on each burner protects against gas leakage when accidental extinguishing of the flame occurs.
- Large sized pan support in cast iron with long center fins to allow the use of the largest down to the smallest pans.
- Manual gas valves allow precise control of the flame intensity between high and low positions.
- Pans can easily be moved from one area to another without lifting.
- All major components may be easily accessed from the front.
- THERMODUL connection system creates a seamless work top when units are connected to each other thus avoiding soil penetrating vital components and facilitating the removal of units in case of replacement or service.
- Metal knobs with embedded hygienic "softtouch" grip for easier handling and cleaning. The special design of the controls prevents infiltration of liquids or soil into vital components.
- Burners with optimized combustion. Triple ring flower flame burners with anti-clogging design.
- Patented Flower Flame burners that adjust to the size and form of the cookware (Patent EP2708813B1 and related family).

## Construction

- Each burner equipped with thermocouple safety hand valve and protected pilot flame.
- 2 mm top in 1.4301 (AISI 304).
- Flat surface construction with minimal hidden areas to easily clean all surfaces
- Internal frame for heavy duty sturdiness in 1.4301 (AISI 304).
- IPx4 water protection.
- Unit constructed according to DIN 18860\_2 with 20 mm drop nose top.
- Unit constructed according to DIN 18860\_2 with 20 mm drop nose top and 70 mm recessed plinth.